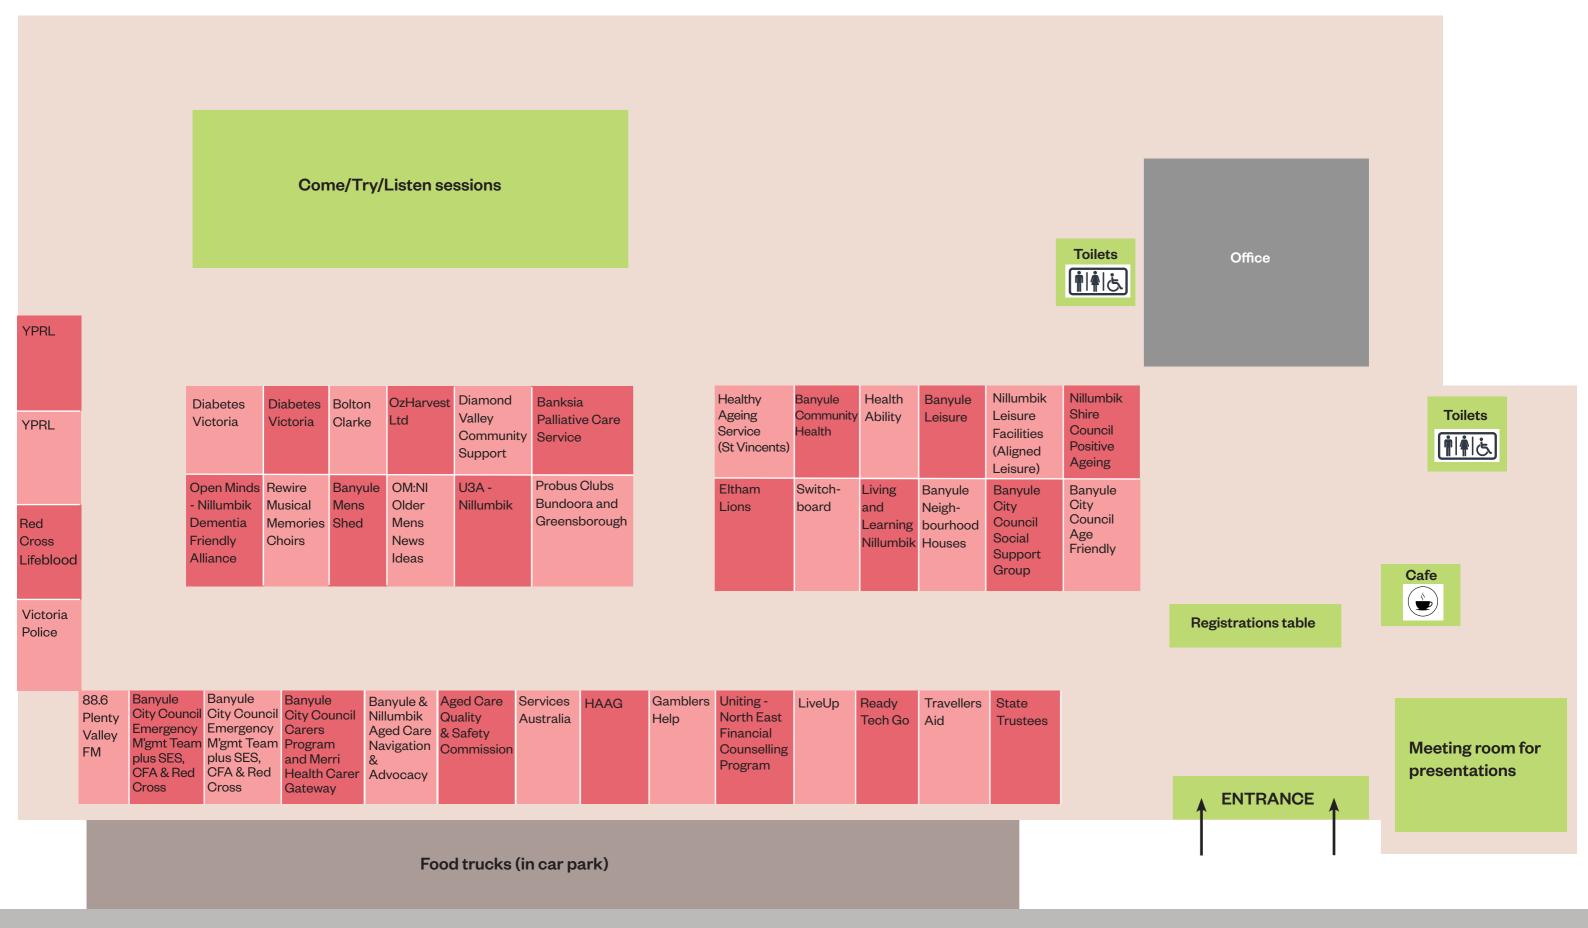

# **Ageing Well Expo**

Friday 25 October, 10am-3pm Nets Stadium, 2 Somers Ave, Macleod

Brought to you by







## Ageing Well Expo Stallholder Map Macleod Netball Stadium

(Not to scale)







### **Presentations**

#### In meeting room near entrance/cafe

| Time                | Details                                                                                                                                                                                                        |
|---------------------|----------------------------------------------------------------------------------------------------------------------------------------------------------------------------------------------------------------|
| 10.15am-11am        | Services Australia An overview of supports Services Australia can provide people who are planning for retirement or in retirement. Covering Financial Services Officers and Aged Care Specialist roles.        |
| 11am-11.45am        | Nillumbik S