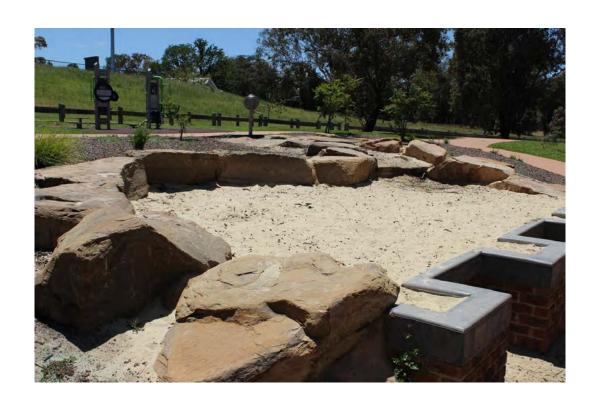

### My visit to Anthony Beale Reserve



#### I am going to the park at Anthony Beale Reserve. There will be people at the park



At the park I can do many different things.

#### I can go on the swing.



#### I can go on the hammock



#### I can go in the spinning wheel.



#### I can spin on the play roundabout.



#### I can go down the slides.



# I can go on my scooter, skate board or bike on the skate park



#### I can walk on the stepping logs.



#### I can go on the flying fox.



#### I can play in the sandpit.



#### I can play in the water play area.



## There might be people playing sport on the oval near the park.



If I bring a basketball I can use the basketball court.



When I need a rest there are bench seats in the shade I can sit on.



There are places where people can cook their food. I can sit on a bench seat to eat my food.





## If I am thirsty I can go to the water tap and have a drink.



The toilets are a short walk away. If I need to go to the toilet I need to ask an adult.



# Going to the park at Anthony Beale Reserve will be fun!