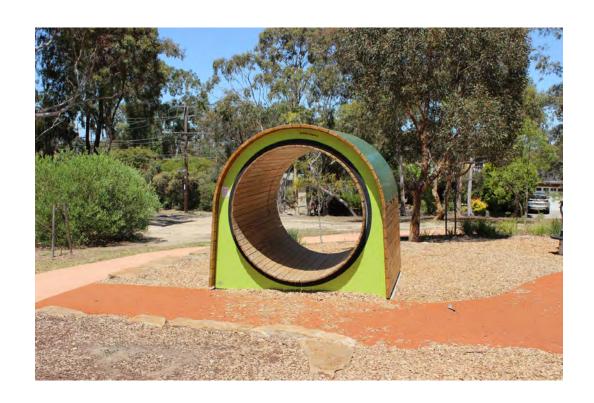

### My visit to Anthony Beale Reserve



#### I am going to the park at Anthony Beale Reserve. There will be people at the park



At the park I can do many different things.

#### I can go on the swing.



#### I can go on the hammock



#### I can go in the spinning wheel.



#### I can spin on the play roundabout.



#### I can go down the slides.



# I can go on my scooter, skate board or bike on the skate park



#### I can walk on the stepping logs.



#### I can go on the flying fox.



#### I can play in the sandpit.



#### I can play in the water play area.



## There might be people playing sport on the oval near the park.



If I bring a basketball I can use the basketball court.



When I need a rest there are bench seats in the shade I can sit on.



There are places where people can cook their food. I can sit on a bench seat to eat my food.





## If I am thirsty I can go to the water tap and have a drink.



The toilets are a short walk away. If I need to go to the toilet I need to ask an adult.



# Going to the park at Anthony Beale Reserve