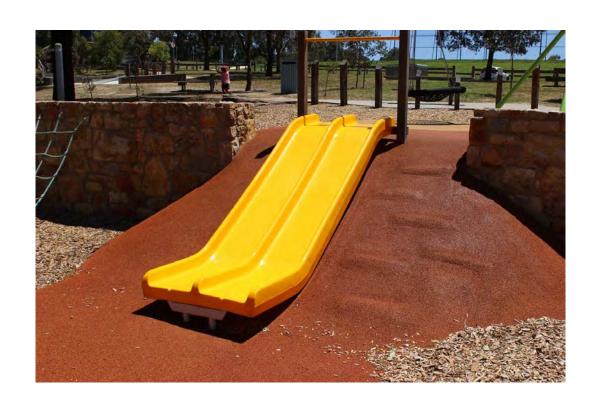

### My visit to Anthony Beale Reserve



#### I am going to the park at Anthony Beale Reserve. There will be people at the park



At the park I can do many different things.

#### I can go on the swing.



#### I can go on the hammock



#### I can go in the spinning wheel.



#### I can spin on the play roundabout.



#### I can go down the slides.



# I can go on my scooter, skate board or bike on the skate park



#### I can walk on the stepping logs.



#### I can go on the flying fox.



#### I can play in the sandpit.



#### I can play in the water play area.



## There might be people playing sport on the oval near the park.



If I bring a basketball I can use the basketball court.



When I need a rest there are bench seats in the shade I can sit on.



There are places where people can cook their food. I can sit on a bench seat to eat my food.





## If I am thirsty I can go to the water tap and have a drink.



The toilets are a short walk away. If I need to go to the toilet I need to ask an adult.



# Going to the park at Anthony Beale Reserve will be fun!