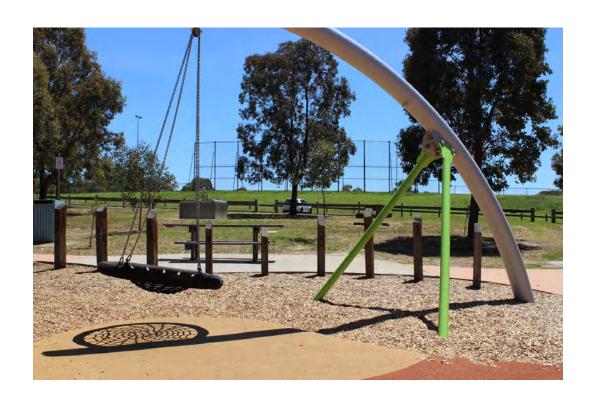

### My visit to Anthony Beale Reserve



#### I am going to the park at Anthony Beale Reserve. There will be people at the park



At the park I can do many different things.

#### I can go on the swing.



#### I can go on the hammock



#### I can go in the spinning wheel.



#### I can spin on the play roundabout.



#### I can go down the slides.



# I can go on my scooter, skate board or bike on the skate park



#### I can walk on the stepping logs.



#### I can go on the flying fox.



#### I can play in the sandpit.



#### I can play in the water play area.



## There might be people playing sport on the oval near the park.



If I bring a basketball I can use the basketball court.



When I need a rest there are bench seats in the shade I can sit on.



There are places where people can cook their food. I can sit on a bench seat to eat my food.





## If I am thirsty I can go to the water tap and have a drink.



The toilets are a short walk away. If I need to go to the toilet