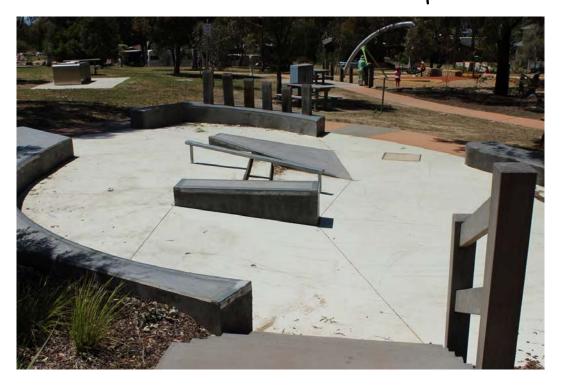

### My visit to Anthony Beale Reserve



#### I am going to the park at Anthony Beale Reserve. There will be people at the park



At the park I can do many different things.

#### I can go on the swing.



#### I can go on the hammock



#### I can go in the spinning wheel.



#### I can spin on the play roundabout.



#### I can go down the slides.



# I can go on my scooter, skate board or bike on the skate park



#### I can walk on the stepping logs.



#### I can go on the flying fox.



#### I can play in the sandpit.



#### I can play in the water play area.



## There might be people playing sport on the oval near the park.



If I bring a basketball I can use the basketball court.



When I need a rest there are bench seats in the shade I can sit on.



There are places where people can cook their food. I can sit on a bench seat to eat my food.





## If I am thirsty I can go to the water tap and have a drink.



The toilets are a short walk away. If I need to go to the toilet I need to ask an adult.



# Going to the park at Anthony Beale Reserve will be fun!