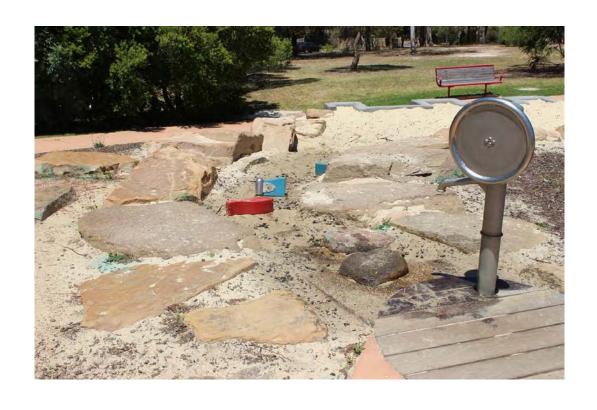

### My visit to Anthony Beale Reserve



#### I am going to the park at Anthony Beale Reserve. There will be people at the park



At the park I can do many different things.

#### I can go on the swing.



#### I can go on the hammock



#### I can go in the spinning wheel.



#### I can spin on the play roundabout.



#### I can go down the slides.



# I can go on my scooter, skate board or bike on the skate park



#### I can walk on the stepping logs.



#### I can go on the flying fox.



#### I can play in the sandpit.



#### I can play in the water play area.



## There might be people playing sport on the oval near the park.



If I bring a basketball I can use the basketball court.



When I need a rest there are bench seats in the shade I can sit on.



There are places where people can cook their food. I can sit on a bench seat to eat my food.





## If I am thirsty I can go to the water tap and have a drink.



The toilets are a short walk away. If I need to go to the toilet I need to ask an adult.



# Going to the park at Anthony Beale Reserve will be fun!