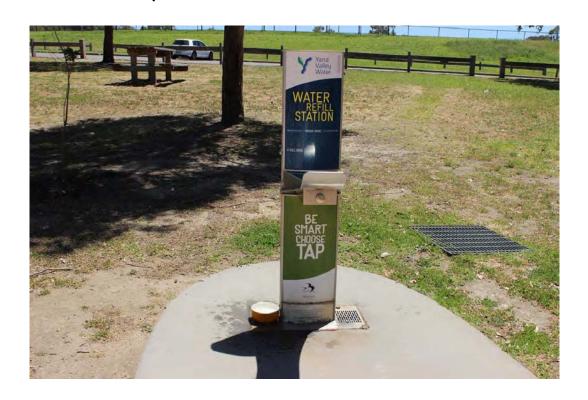

## If I am thirsty I can go to the water tap and have a drink.

The toilets are a short walk away. If I need to go to the toilet I need to ask an adult.