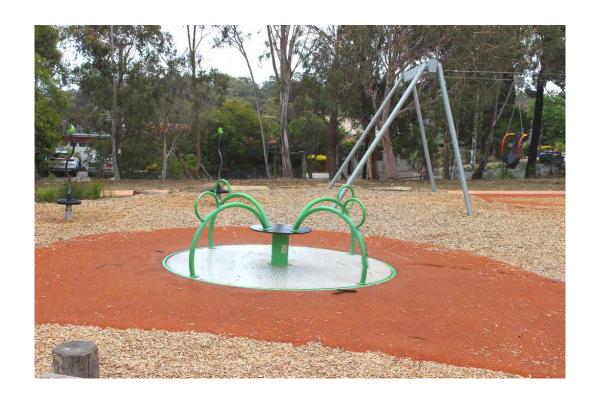

### My visit to Anthony Beale Reserve



#### I am going to the park at Anthony Beale Reserve. There will be people at the park



At the park I can do many different things.

#### I can go on the swing.



#### I can go on the hammock



#### I can go in the spinning wheel.



#### I can spin on the play roundabout.



#### I can go down the slides.



# I can go on my scooter, skate board or bike on the skate park



#### I can walk on the stepping logs.



#### I can go on the flying fox.



#### I can play in the sandpit.



#### I can play in the water play area.



## There might be people playing sport on the oval near the park.



If I bring a basketball I can use the basketball court.



When I need a rest there are bench seats in the shade I can sit on.



There are places where people can cook their food. I can sit on a bench seat to eat my food.





## If I am thirsty I can go to the water tap and have a drink.



The toilets are a short walk away. If I need to go to the toilet I need to ask an adult.



# Going to the park at Anthony Beale Reserve will be fun!