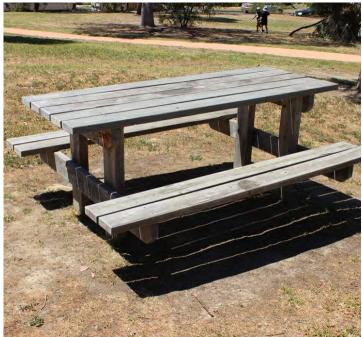

## There might be people playing sport on the oval near the park.

If I bring a basketball I can use the basketball court.

When I need a rest there are bench seats in the shade I can sit on.

There are places where people can cook their food. I can sit on a bench seat to eat my food.