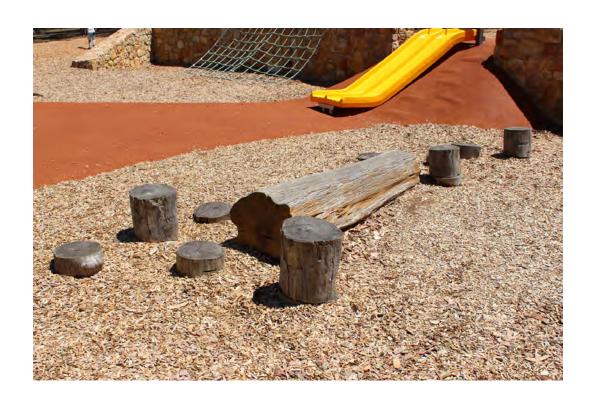

### My visit to Anthony Beale Reserve



#### I am going to the park at Anthony Beale Reserve. There will be people at the park



At the park I can do many different things.

#### I can go on the swing.



#### I can go on the hammock



#### I can go in the spinning wheel.



#### I can spin on the play roundabout.



#### I can go down the slides.



# I can go on my scooter, skate board or bike on the skate park



#### I can walk on the stepping logs.



#### I can go on the flying fox.



#### I can play in the sandpit.



#### I can play in the water play area.



## There might be people playing sport on the oval near the park.



If I bring a basketball I can use the basketball court.



When I need a rest there are bench seats in the shade I can sit on.



There are places where people can cook their food. I can sit on a bench seat to eat my food.





## If I am thirsty I can go to the water tap and have a drink.



The toilets are a short walk away. If I need to go to the toilet I need to ask an adult.



# Going to the park at Anthony Beale Reserve will be fun!