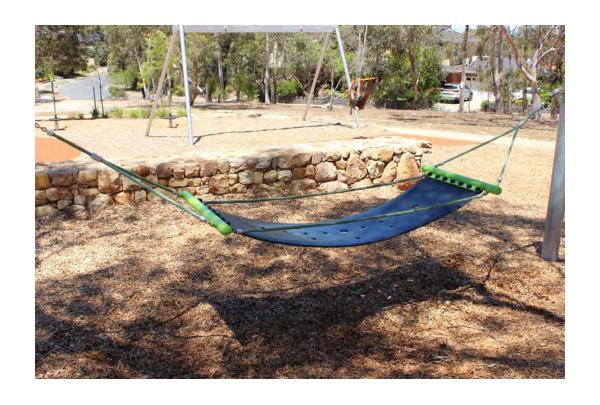

### My visit to Anthony Beale Reserve



#### I am going to the park at Anthony Beale Reserve. There will be people at the park



At the park I can do many different things.

#### I can go on the swing.



#### I can go on the hammock



#### I can go in the spinning wheel.



#### I can spin on the play roundabout.



#### I can go down the slides.



# I can go on my scooter, skate board or bike on the skate park



#### I can walk on the stepping logs.



#### I can go on the flying fox.



#### I can play in the sandpit.



#### I can play in the water play area.



## There might be people playing sport on the oval near the park.



If I bring a basketball I can use the basketball court.



When I need a rest there are bench seats in the shade I can sit on.



There are places where people can cook their food. I can sit on a bench seat to eat my food.





## If I am thirsty I can go to the water tap and have a drink.



The toilets are a short walk away. If I need to go to the toilet I need to ask an adult.



# Go