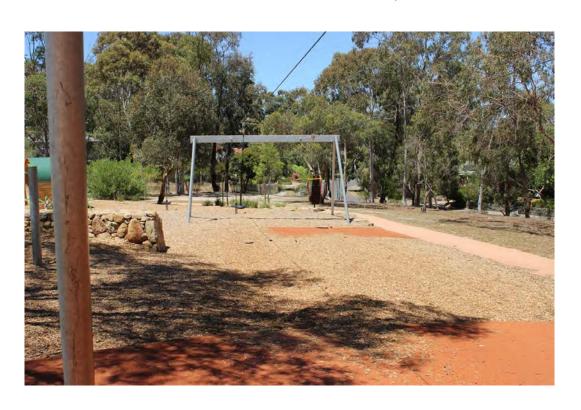

### My visit to Anthony Beale Reserve



#### I am going to the park at Anthony Beale Reserve. There will be people at the park



At the park I can do many different things.

#### I can go on the swing.



#### I can go on the hammock



#### I can go in the spinning wheel.



#### I can spin on the play roundabout.



#### I can go down the slides.



# I can go on my scooter, skate board or bike on the skate park



#### I can walk on the stepping logs.



#### I can go on the flying fox.



#### I can play in the sandpit.



#### I can play in the water play area.



## There might be people playing sport on the oval near the park.



If I bring a basketball I can use the basketball court.



When I need a rest there are bench seats in the shade I can sit on.



There are places where people can cook their food. I can sit on a bench seat to eat my food.





## If I am thirsty I can go to the water tap and have a drink.



The toilets are a short walk away. If I need to go to the toilet I need to ask an adult.



# Going to the park at Anthony Beale Reserve will be fun!