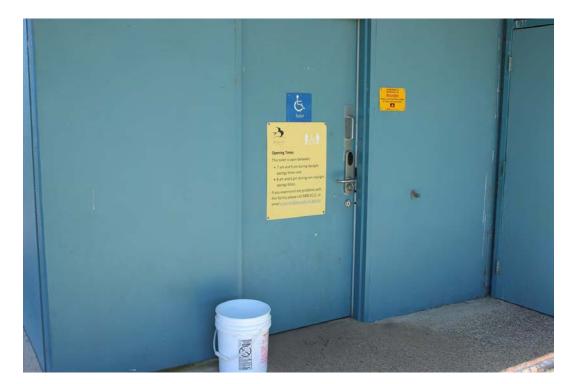

## If I am thirsty I can go to the water tap and have a drink.

The toilets are a short walk away. If I need to go to the toilet I need to ask an adult.